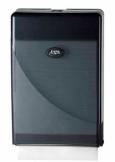

## **Dispensing System:**

Pearl Black Compact Towel Dispenser (33053), Pearl White Compact Towel Dispenser (33043). Or any standard compact hand towel dispenser.