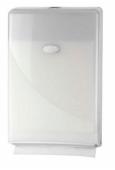

## **Dispensing System:**

Pearl Black Compact Towel Dispenser (33053), Pearl White Compact Towel Dispenser (33043). Or any standard compact hand towel dispenser.